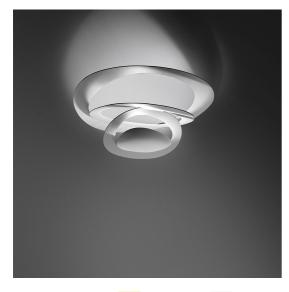

# DESCRIPTION

Pirce's award-winning design is one of Artemide's top sellers. Originally released in halogen, its light source has been reimagined to incorporate a high quality, energy-efficient LED light source.

Pirce is not only an elegant light source, it is an alluring decoration with a strong sense of presence turned on or off. Its slim disc merges softly into flowing twirls that spiral downwards to create alluring lighting effects.