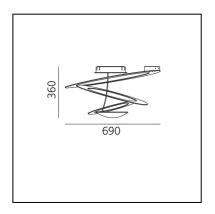

# Pirce Mini Ceiling LED - 3000K - White

Giuseppe Maurizio Scutellà







### LUMINAIRE

- Watt: 44W
- Voltage: 220V-240V
- Delivered lumens output: 3313Im
- CCT: **3000K**
- Efficiency: 82%
- Efficacy: 75.30lm/W
- CRI: 90
- Dimmable Typology: Push

# DESCRIPTION

Pirce's award-winning design is one of Artemide's top sellers. Originally released in halogen, its light source has been reimagined to incorporate a high quality, energy-efficient LED light source.

Pirce is not only an elegant light source, it is an alluring decoration with a strong sense of presence turned on or off. Its slim disc merges softly into flowing twirls that spiral downwards to create alluring lighting effects.

## PRODUCT CODE: 1255110A

#### FEATURES

- Article Code: 1255110A
- Colour: White
- Installation: Ceiling
- Material: Aluminum
- Series: Design Collection
- Environment: Indoor